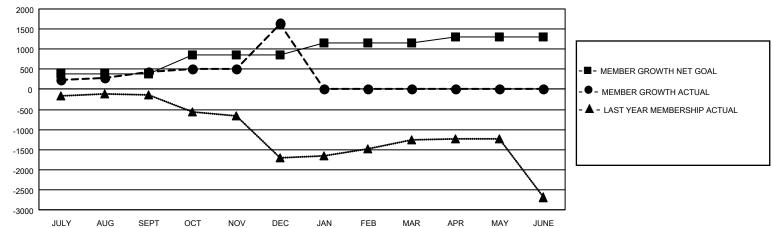

## GAT MONTHLY MEMBERSHIP PROGRESS REPORT

Multiple District 316

Results as of: 12/31/2020 LOCATION: INDIA

| Clubs         |               |             |               | Members               |                         |                         |                                                    |  |
|---------------|---------------|-------------|---------------|-----------------------|-------------------------|-------------------------|----------------------------------------------------|--|
|               | RESULTS FOR   | R 2020-2021 |               | RESULTS FOR 2020-2021 |                         |                         |                                                    |  |
| QUARTER       | NEW CLUB GOAL | NEW CLUBS   | DROPPED CLUBS | QUARTER MEI           | MBER GROWTH NET<br>GOAL | MEMBER GROWTH<br>ACTUAL | DROPPED<br>MEMBERS ACTUAL<br>(including transfers) |  |
| JULY/AUG/SEPT | 11            | 11          | 1             | JULY/AUG/SEPT         | 395                     | 621                     | 166                                                |  |
| OCT/NOV/DEC   | 6             | 61          | 0             | OCT/NOV/DEC           | 465                     | 1,998                   | 750                                                |  |
| JAN/FEB/MAR   | 7             | 0           | 0             | JAN/FEB/MAR           | 300                     | 0                       | 0                                                  |  |
| APR/MAY/JUNE  | 6             | 0           | 0             | APR/MAY/JUNE          | 140                     | 0                       | 0                                                  |  |