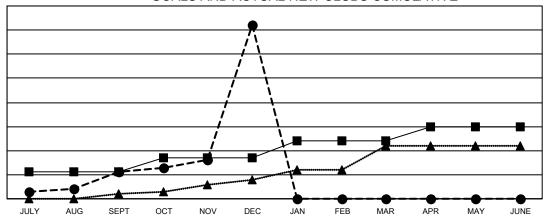

## GAT MONTHLY MEMBERSHIP PROGRESS REPORT

Multiple District 316

Results as of: 12/31/2020 LOCATION: INDIA

| Clubs         |               |             |               | Members               |                         |                         |                                                    |  |
|---------------|---------------|-------------|---------------|-----------------------|-------------------------|-------------------------|----------------------------------------------------|--|
|               | RESULTS FOR   | R 2020-2021 |               | RESULTS FOR 2020-2021 |                         |                         |                                                    |  |
| QUARTER       | NEW CLUB GOAL | NEW CLUBS   | DROPPED CLUBS | QUARTER MEI           | MBER GROWTH NET<br>GOAL | MEMBER GROWTH<br>ACTUAL | DROPPED<br>MEMBERS ACTUAL<br>(including transfers) |  |
| JULY/AUG/SEPT | 11            | 11          | 1             | JULY/AUG/SEPT         | 395                     | 621                     | 166                                                |  |
| OCT/NOV/DEC   | 6             | 61          | 0             | OCT/NOV/DEC           | 465                     | 1,998                   | 750                                                |  |
| JAN/FEB/MAR   | 7             | 0           | 0             | JAN/FEB/MAR           | 300                     | 0                       | 0                                                  |  |
| APR/MAY/JUNE  | 6             | 0           | 0             | APR/MAY/JUNE          | 140                     | 0                       | 0                                                  |  |

-■- CURRENT YEAR GOALS FOR NEW CLUBS

CURRENT YEAR ACTUAL NEW CLUBS

- ▲ - LAST YEAR ACTUAL NEW CLUBS